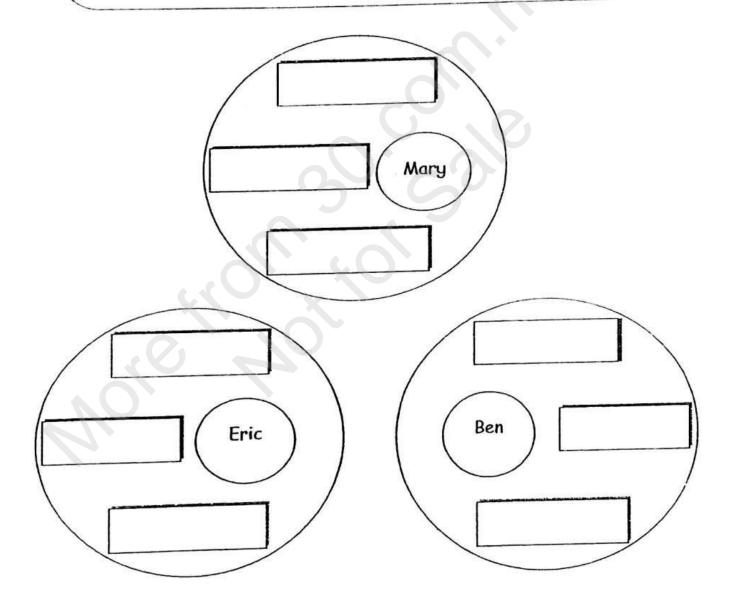

/Bahasa Inggeris/Tahun 2/Mei/Muka surat 2

D. Read the text carefully and complete the circle maps. (18%)

Hello, I am Soo. I have three good friends. They are Mary, Eric and Ben. Mary is a Christian. She likes to play guitar. She wants to become a famous guitarist. Eric is my classmate. He likes to read comics. He wants to be a policeman when he grows up. Ben is my neighbour. We are classmates too. He is a helpful boy.