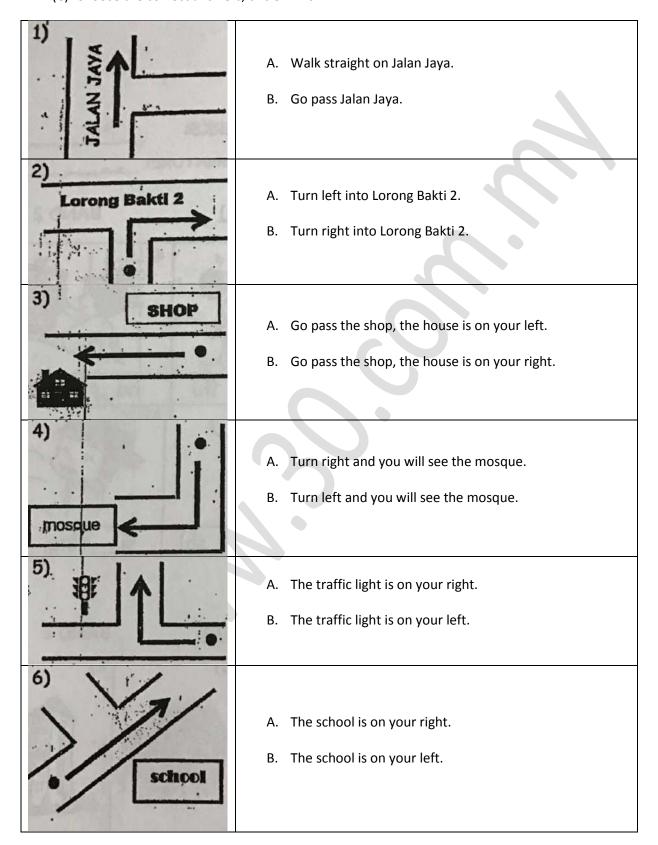

#### 如果这考卷对您有帮助,请考虑提供您所拥有的考卷,让其他人也受惠 您可电邮至 30commy@gmail.com或PM 我们的Facebook专页:fb.com/sjkcmy

(C) Choose the correct answers, circle "A" or "B".