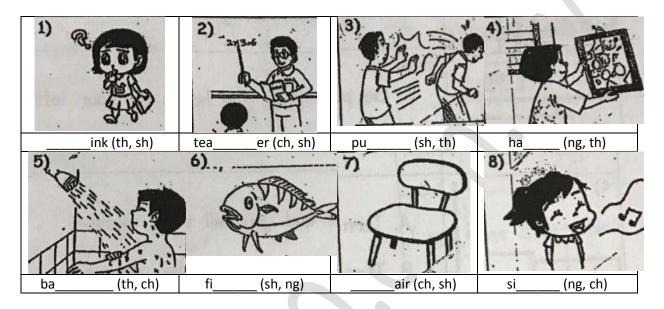

#### YEAR 2 ENGLISH LANGUAGE

PBS 1 (MARCH 2015)

(A) Fill in the blanks with the correct answers.

(B) Listen and NUMBER the pictures correctly.