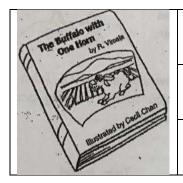

# 如果这考卷对您有帮助,请考虑提供您所拥有的考卷,让其他人也受惠您可电邮至 30commy@gmail.com或 PM 我们的 Facebook 专页: fb.com/sjkcmy

(G) Look at the pictures, CIRCLE the correct answers.

- 1. The (title, author) of this story book is "The Buffalo with One Horn."
- 2. The (author, title) of this story book is R. Vimala.
- 3. The (illustrator, author) of this story book is Cecil Chain.
- 4. (The Proud Peacock, The Peacock) is the title of this story book.
- 5. (Kenny, Anne Lau) is the illustrator of this story book.
- 6. "The Proud Peacock" is written by (Kenny, Anne Lau).