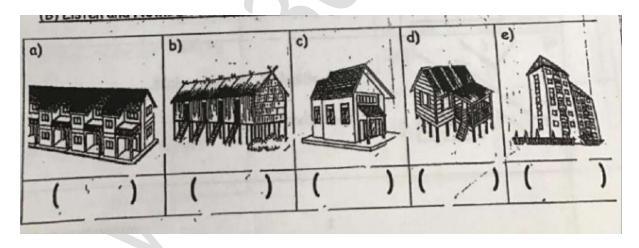

#### YEAR 2 ENGLISH LANGUAGE

PBS 1 (MARCH 2015)

(A) Fill in the blanks with the correct answers.

(B) Listen and NUMBER the pictures correctly.