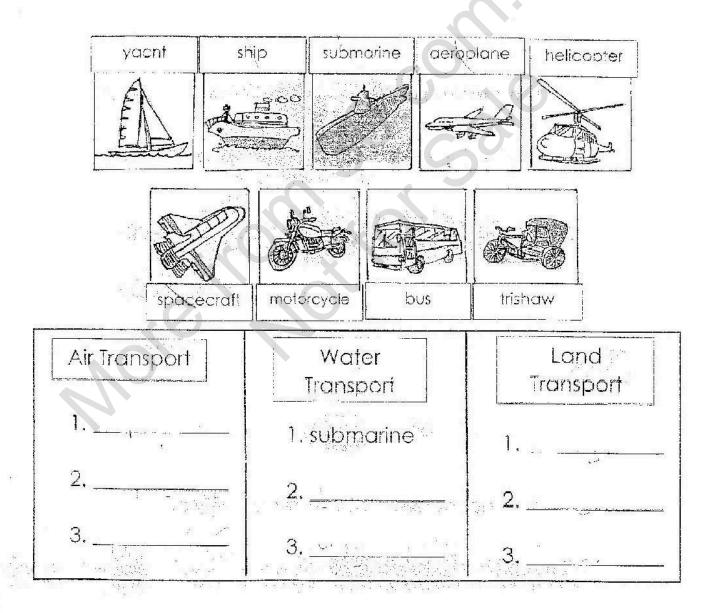

2 BI Pen PBS Ogos 2/9 AL Lee

|             | Λ |  |
|-------------|---|--|
| <del></del> |   |  |

(B) Group the transport into the correct columns below.(16%)

DBI Per PBS Ogos 3/9 AL Los

#### A.

- 1. ship
- 2. taxi
- 3. motorcycle
- 4. van
- 5. bus
- 6. aeroplane

#### В.

- Air Transport : aeroplane, helicopter, spacecraft
- 2. Water Transport : submarine, yacht, ship
- 3. Land Transport : motorcycle, bus, trishaw