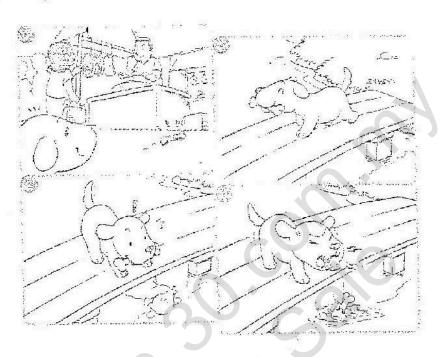

6.

- takes - work

"BI Pen PBS Ogos 7/9 AL Lee

Equation Look at the pictures. Fill in the blanks to complete the story. (12%)

| One day, Gary i   | ne dog tound    | a pone near <b>u</b>          | ·                  |
|-------------------|-----------------|-------------------------------|--------------------|
| On his way home   | e, he crossed a | <u>).</u>                     | Then he saw        |
| a                 | with a bigger   | bone in the ri                | ver. He wantec     |
| the bone so he_   |                 | $_{a}^{\prime}$ at the dog. W | hen he opened      |
| his mouth, his bo | one             | into the                      | river. He lost his |
| bone because h    | ne was too      |                               |                    |
| Yell              | greedy          | river                         | dog                |
| stall             | - 4             | bark                          | ed\                |