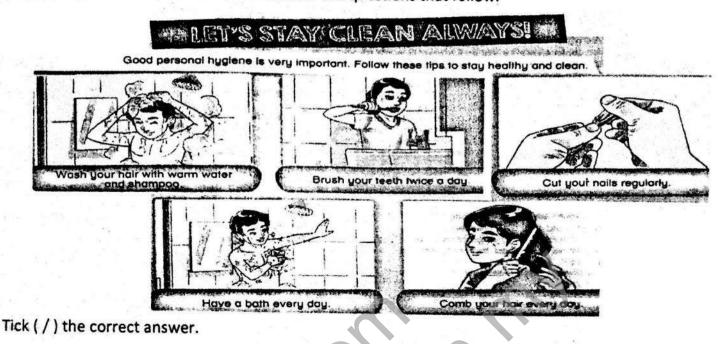

### **Questions 24**

Study the poster below carefully and answer the questions that follow.

- a) What should you do to keep your body clean?
  - Cut my nail regularly. Comb my hair everyday.
  - Have a bath everyday.
- b) Mary wants to keep his teeth healthy. She should . . .
  have a bath everyday.
  wash her hand before and after meal.
  brush her teeth twice a day.

Write your answer in the space provided.

- a) Danny does not wash his hand before meals. He will fall sick easily. Do you agree? Why?
- b) Why do you think good personal hygiene is important?

c) List 2 things that you can do to stay healthy and clean.

| i)         |  |
|------------|--|
| -0         |  |
| U <u>)</u> |  |