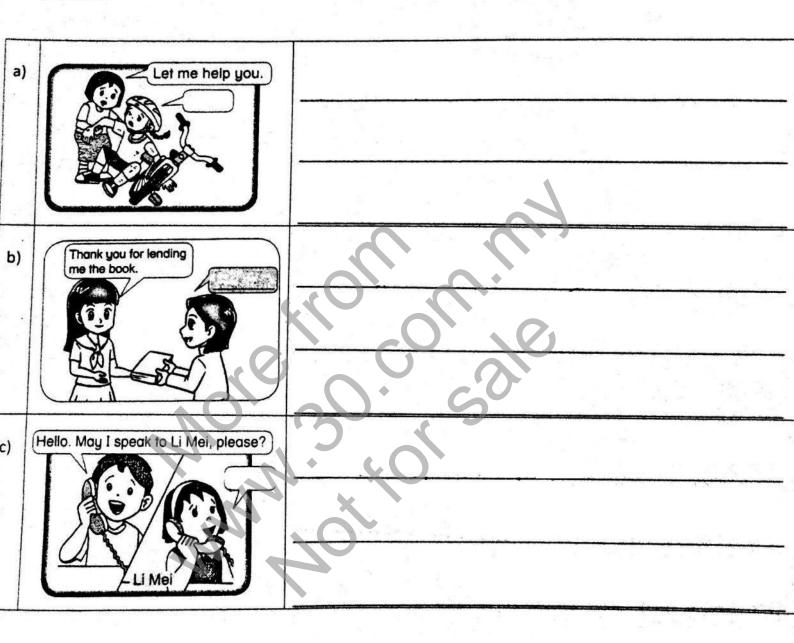

### Section B

Based on the given pictures, given the correct answers in full sentences. Write your answers in the spaces provided.

#### Section B

- a) Thank you.
- b) You're welcome.
- c) I am speaking.