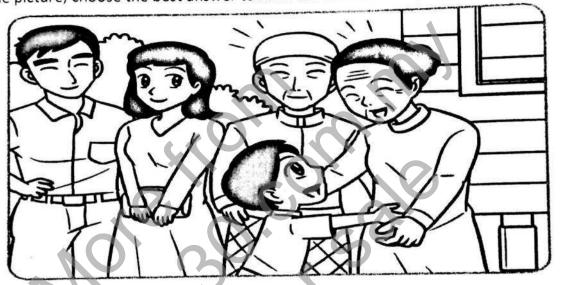

Last weekend, my parents and I went to our hometown to \_\_\_\_\_\_ 12 \_\_\_\_ my grandparents.

before leaving, I hugged my grandparents and promised to visit \_\_\_\_\_\_ 15 \_\_\_\_\_ often.

| 12) A) visit   | B) visits | C) visited | D) visiting |
|----------------|-----------|------------|-------------|
| 13) A) arrived | B) left   | C) went    | D) attended |
| 14) A) toys    | B) dishes | C) drinks  | D) clothes  |
| 15) A) they    | B) their  | C) theirs  | D) them     |