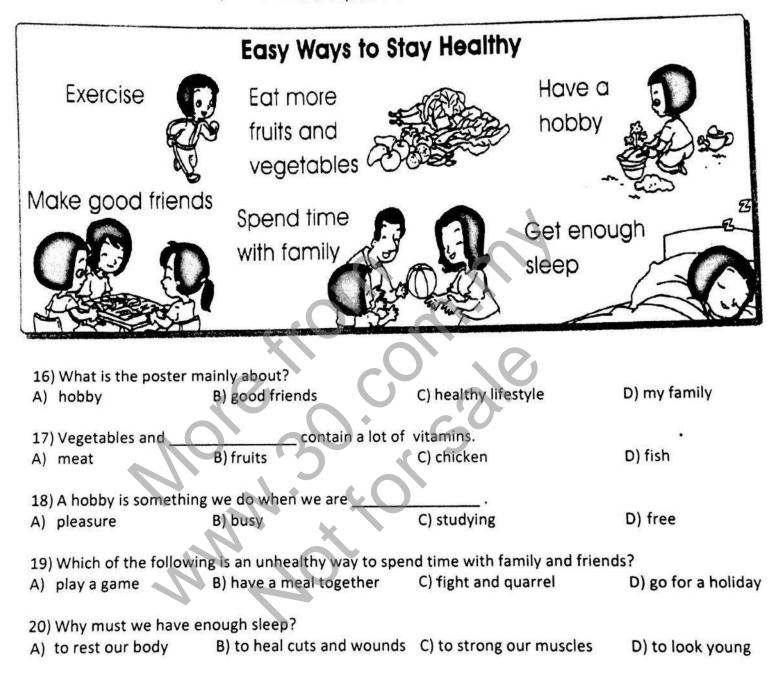

### Questions 16 - 20

Read the poster below carefully and answer the questions that follow.

| badminton |  |  |  |
|-----------|--|--|--|
| football  |  |  |  |
| swimming  |  |  |  |
|           |  |  |  |

c) Match the phrases in List A to the suitable phrases in List B.

| Football is a sport that is meant          |  |
|--------------------------------------------|--|
| I learn how to swim because                |  |
| Badminton is easier for me to play because |  |
| Richard goes swimming every week because   |  |

it is a life saver skill. he wants to build muscle strength. I have a brother who can play with me. to be played with a group of friends.

Write your answer in the space provided.

d) What are the equipments that we need to play badminton?

e) If your father wants to bring you to exercise with him, which sport would you choose? Why?

6

### **Questions 24**

Study the poster below carefully and answer the questions that follow.

- a) What should you do to keep your body clean?
  - Cut my nail regularly. Comb my hair everyday.
  - Have a bath everyday.
- b) Mary wants to keep his teeth healthy. She should . . .
  have a bath everyday.
  wash her hand before and after meal.
  brush her teeth twice a day.

Write your answer in the space provided.

- a) Danny does not wash his hand before meals. He will fall sick easily. Do you agree? Why?
- b) Why do you think good personal hygiene is important?

c) List 2 things that you can do to stay healthy and clean.