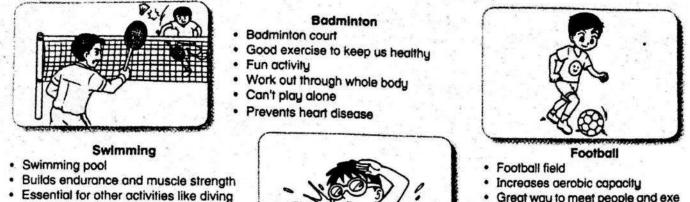

### **Questions 23**

Study the information below carefully and answer the questions that follow.

- Life saver skill
- May get sunburned
- Can swim alone without companion

- Great way to meet people and exe with friends
- Promotes teamwork and sharing
- May get injuries easily
- Requires very little equipment

- Tick ( / ) the correct answer.
  - a) If Vincent wants to do the exercise alone, which activity would you recommend to him?

| badminton | · |
|-----------|---|
| football  |   |
| swimming  |   |

b) Some children at the playground want to exercise together. Which sport would they choose to play?

| badminton |  |  |  |
|-----------|--|--|--|
| football  |  |  |  |
| swimming  |  |  |  |
|           |  |  |  |

c) Match the phrases in List A to the suitable phrases in List B.

| Football is a sport that is meant          |  |
|--------------------------------------------|--|
| I learn how to swim because                |  |
| Badminton is easier for me to play because |  |
| Richard goes swimming every week because   |  |

it is a life saver skill. he wants to build muscle strength. I have a brother who can play with me. to be played with a group of friends.

Write your answer in the space provided.

d) What are the equipments that we need to play badminton?

e) If your father wants to bring you to exercise with him, which sport would you choose? Why?

6